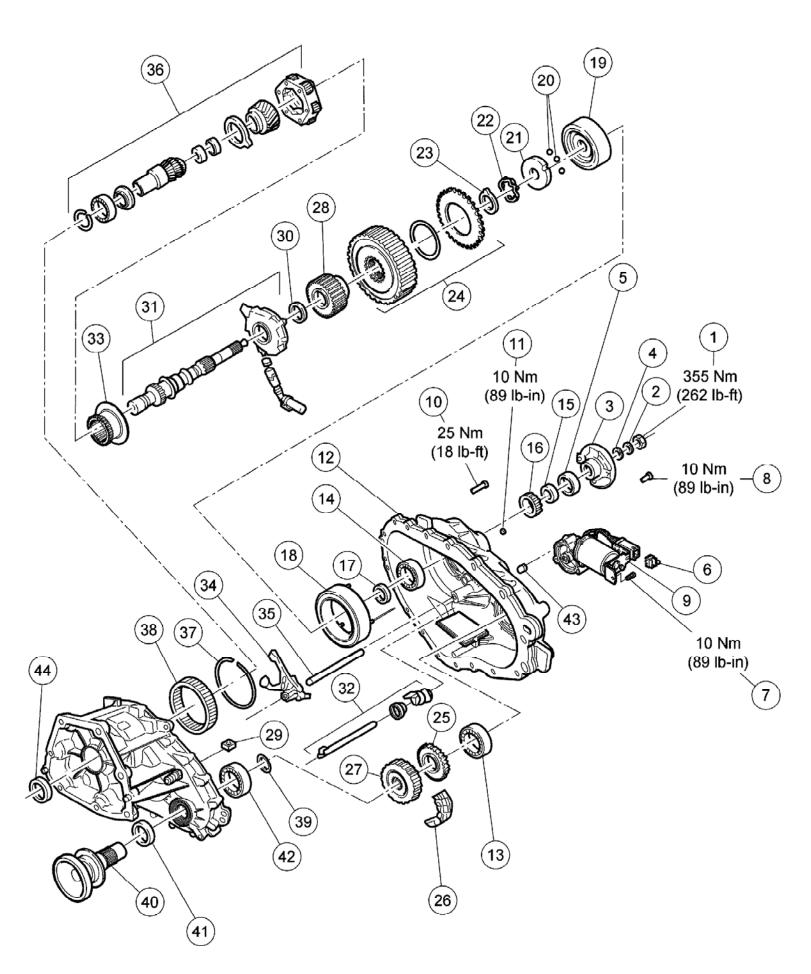

| Item | Part Number    | Description                               |
|------|----------------|-------------------------------------------|
| 1    | 7045           | Rear output shaft flange nut              |
| 2    | 7B368          | Output shaft flange washer                |
| 3    | 7B214          | Rear output shaft flange                  |
| 4    | 7052           | Output flange oil seal                    |
| 5    | 7B215          | Yoke-to-flange oil seal                   |
| 6    | _              | Connector interlock (part of 7G360)       |
| 7    | N802503        | Bolt (hex-head)                           |
| 8    | N800670        | Shift motor bolts (3 required)            |
| 9    | 7G360          | Transfer case shift motor                 |
| 10   | 7A443          | Transfer case bolts (17 required)         |
| 11   | N620480        | Clutch coil assembly nuts (3 required)    |
| 12   | 7005           | Transfer case cover (with damper snubber) |
| 13   | 7025           | Front output shaft rear bearing           |
| 14   | 7025           | Rear output shaft support bearing         |
| 15   | 7072           | Spacer                                    |
| 16   | 7G450          | Tone wheel (upper)                        |
| 17   | 7D221          | Thrust bearing                            |
| 18   | 7G361          | Clutch coil assembly                      |
| 19   | 7G362          | Cam and coil housing assembly             |
| 20   | 7A534          | Ball (3 required)                         |
| 21   | 7 <b>R</b> 428 | Apply cam                                 |
| 22   | 7E085          | Wave spring                               |

| Item | Part Number    | Description                                                 |
|------|----------------|-------------------------------------------------------------|
| 23   | 7917           | Snap ring                                                   |
| 24   | 7C108          | Clutch pack assembly                                        |
| 25   | 7G450          | Tone wheel (lower)                                          |
| 26   | 7 <b>A</b> 029 | Drive chain                                                 |
| 27   | 7177           | Driven sprocket (30T)                                       |
| 28   | 7177           | Drive sprocket (30T)                                        |
| 29   | 7L027          | Oil pan magnet                                              |
| 30   | 7Z111          | Thrust washer                                               |
| 31   | 7061           | Rear output shaft and oil pump assembly                     |
| 32   | 7F063          | Electric shift cam, torsion spring and shift shaft assembly |
| 33   | 7100           | High-Low collar                                             |
| 34   | 7289           | Reduction shift fork                                        |
| 35   | 7240           | Shift rail                                                  |
| 36   | 7A398          | Front planetary gear set assembly                           |
| 37   | 7064           | Snap ring                                                   |
| 38   | 7A153          | Ring gear                                                   |
| 39   | 7064           | Snap ring                                                   |
| 40   | 7061           | Output shaft and flange (front)                             |
| 41   | 7B215          | Oil seal                                                    |
| 42   | 7025           | Bearing                                                     |
| 43   | 7288           | Shifter shaft seal                                          |
| 44   | 7B215          | Input seal                                                  |