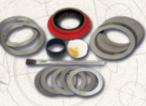

#### MINIMUM INSTALL KITS [MK]

- Yukon Pinion Seal
- Pinion/Carrier/Preload Shims when necessary
- · Slingers, Baffles, Spacers when necessary
- O-Rings, Retainers when required
- Highest Quality Pinion Nut
- Gear Marking Compound with Brush
- Comprehensive Instruction Manual including ALL necessary specs involved in Differential set up

## MINIMUM INSTALL KITS

- Low cost kit for when bearings can be reused
- All high quality components such as seals & shims
- Over 80 part numbers