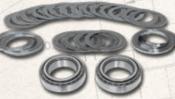

#### **BEARING KITS [BK]**

- Timken Bearings used almost exclusively
- Yukon Pinion Seal
- · Highest Quality Pinion Nut
- (1) Crush Sleeves
- Quality Cover Gasket or Silicone
- Gear Marking Compound with Brush
- O-Rings, Pilot Bearings, Retainers when required
- Comprehensive Instruction Manual including ALL necessary specs involved in Differential set up

**BEARING KITS** 

Perfect for shops which have shims on hand

Kits almost exclusively use all Timken bearings

All high quality components used throughout

Over 120 part numbers