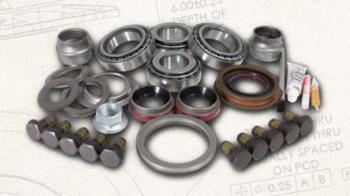

#### MASTER OVERHAUL KITS [YK]

- Timken Bearings used almost exclusively
- Yukon Pinion Seal
- Pinion/Carrier/Preload Shims when necessary
- Slingers, Baffles, Spacers when necessary
- Highest Quality Ring Gear Bolts
- Highest Quality Pinion Nut
- (2) Crush Sleeves (in most kits)
- Quality Cover Gasket or Silicone
- O-Rings, Pilot Bearings, Retainers when required
- · Gear Marking Compound with Brush and Thread Locker
- Comprehensive Instruction Manual including ALL necessary specs involved in Differential set up

## **MASTER** OVERHAUL KIT5

- Most complete kits on the market, specially tailored for each application
- Kits almost exclusively use all Timken bearings
- Kits include all bearings, seals, shims, ring gear bolts, threadlocker, marking compound, 16 page instruction manual & much more
- All kits include two crush sleeves (where applicable)
- Over 200 part numbers