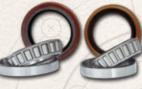

#### MASTER OVERHAUL KITS [YK]

- Timken Bearings used almost exclusively
- Yukon Pinion Seal
- Pinion/Carrier/Preload Shims when necessary
- Slingers, Baffles, Spacers when necessary
- Highest Quality Ring Gear Bolts
- Highest Quality Pinion Nut
- (2) Crush Sleeves (in most kits)
- Quality Cover Gasket or Silicone
- O-Rings, Pilot Bearings, Retainers when required
- · Gear Marking Compound with Brush and Thread Locker
- Comprehensive Instruction Manual including ALL necessary specs involved in Differential set up

## **MASTER** OVERHAUL KIT5

- Most complete kits on the market, specially tailored for each application
- Kits almost exclusively use all Timken bearings
- Kits include all bearings, seals, shims, ring gear bolts, threadlocker, marking compound, 16 page instruction manual & much more
- All kits include two crush sleeves (where applicable)
- Over 200 part numbers