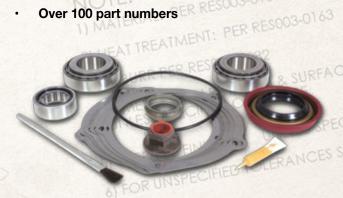

#### PINION BEARING & SHIM KITS [PK]

- Timken Bearings used almost exclusively
- Yukon Pinion Seal
- Highest Quality Pinion Nut
- Pinion Depth Shims
- (1) Crush Sleeves
- Gear Marking Compound with Brush
- Comprehensive Instruction Manual including ALL necessary specs involved in Differential set up

### PINION KITS

- Terrific cost saver for gear swaps where the carrier will be reused
- Kits almost exclusively use all Timken bearings
- Over 100 part numbers

The Industry's Most Powerful **Differential Parts Finder DIFFWIZARD.COM** 