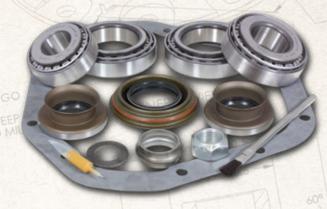

#### MASTER OVERHAUL KITS [YK]

- Timken Bearings used almost exclusively
- Yukon Pinion Seal
- Pinion/Carrier/Preload Shims when necessary
- Slingers, Baffles, Spacers when necessary
- Highest Quality Ring Gear Bolts
- Highest Quality Pinion Nut
- (2) Crush Sleeves (in most kits)
- Quality Cover Gasket or Silicone
- O-Rings, Pilot Bearings, Retainers when required
- · Gear Marking Compound with Brush and Thread Locker
- Comprehensive Instruction Manual including ALL necessary specs involved in Differential set up

## **MASTER** OVERHAUL KIT5

- Most complete kits on the market, specially tailored for each application
- Kits almost exclusively use all Timken bearings
- Kits include all bearings, seals, shims, ring gear bolts, threadlocker, marking compound, 16 page instruction manual & much more
- All kits include two crush sleeves (where applicable)
- Over 200 part numbers